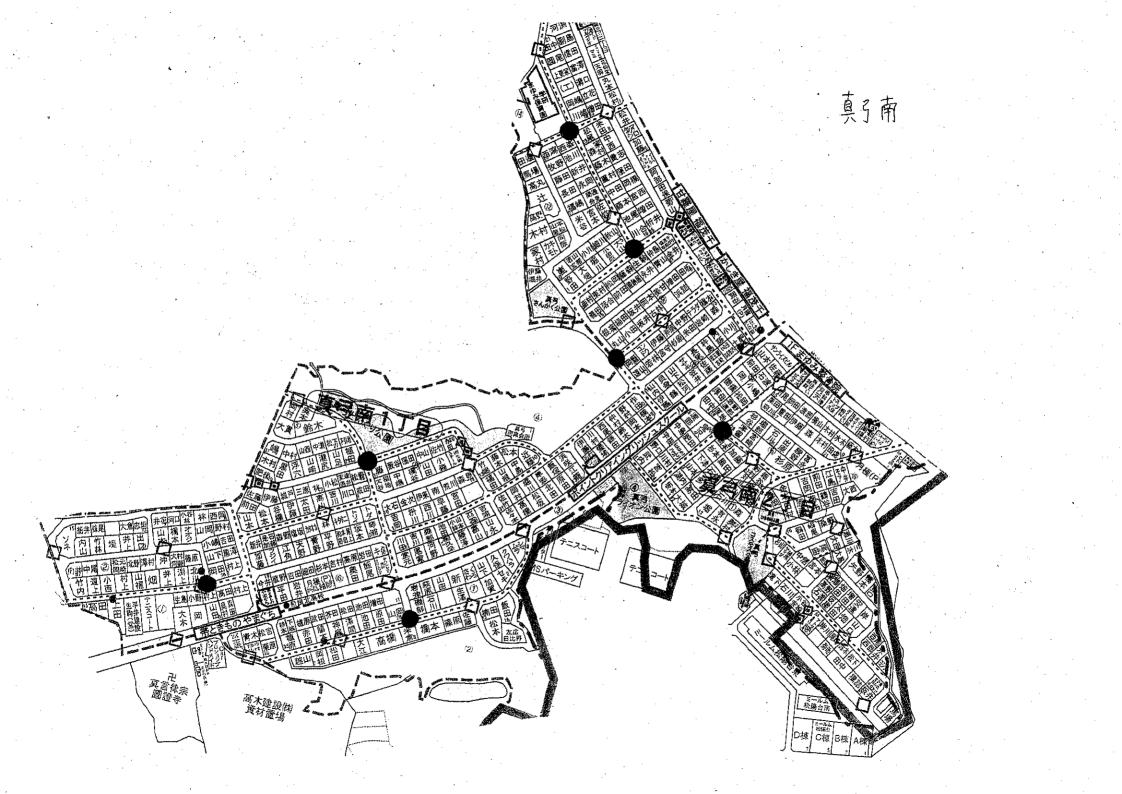

[回収対象]

※古紙回収業者が指定された古紙回収場所に『午前8時』までに『黄色い旗』を立てます。
<u>早ければ9時ごろから回収します。</u>なるべくそれまでにお出しください。
※前日の夜には出さないでください。 旗のある所に出してください。
※回収後は業者の方が旗も回収しますので、それ以降は出さないでください。

古紙回収場所は裏面の地図をご参照ください。 回収に関するお問い合わせは、<u>各担当の地区委員まで</u>よろしくお願いいたし ます。